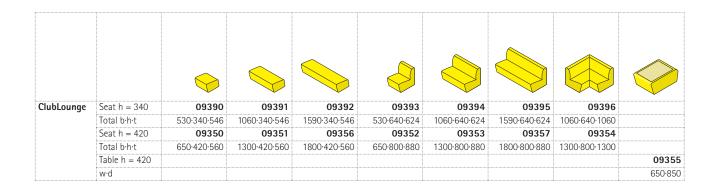

## ClubLounge Seat and couch elements.

Upholstered-element system comprising table and seating elements.

Seating elements are stools, easy chairs, sofas, benches and corners sofas in two different seating heights. Individual elements can be combined into entire seating landscapes. Elements comprising a floor plate with glide elements and a cushioned section of flame-retardant MVSS-302 foam material with leatherette cover.

Table element same as the stool, but with an internal chipboard body and a graphite-grey (RAL 7024), powder-coated sheet metal covering as a table and playing surface.

The following material groups are available to choose from: Fabric cover: S40,64.