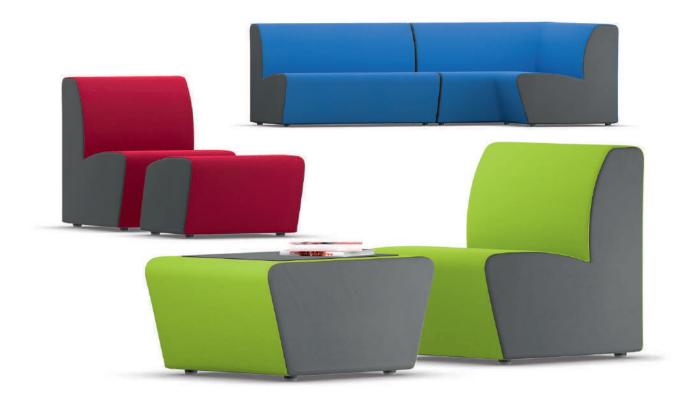

## ClubLounge Seat and couch elements.

Upholstered-element system comprising table and seating elements.

Seating elements are stools, easy chairs, sofas, benches and corners sofas in two different seating heights. Individual elements can be combined into entire seating landscapes. Elements comprising a floor plate with glide elements and a cushioned section of flame-retardant MVSS-302 foam material with leatherette cover.

Table element same as the stool, but with an internal chipboard body and a graphite-grey (RAL 7024), powder-coated sheet metal covering as a table and playing surface.

The following material groups are available to choose from: Fabric cover: S40,64.